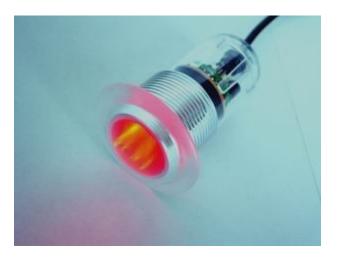

## **PRODUCT OVERVIEW:**

The ICL-239/ICL-244 modules emit light in the colours of the rainbow spectrum using 9 high intensity LEDs. Up to four lights can be connected to a single IMC-213 and are all synchronized. Colour selection can be saved when using User stores functions on a compatible Image display module.

## **FEATURES / BENEFITS**

- Cycles through a color rainbow permitting the user to select and store preferred color
- Up to four units can be connected together via daisy chain wiring
- ICL-239 physical dimensions approximately 2.30" x 3.30", mounting hole of 1.65
- ICL-244 physical dimensions approximately 3.50" x 2.50", mounting hole of 2.50
- ICL-244 fits into a standard front serviceable light fixture
- LED lighting provides very long life
- Printed circuit board is conformal coated for protection against corrosion
- Easy to service
- Mini Din cable provides secure connection to module