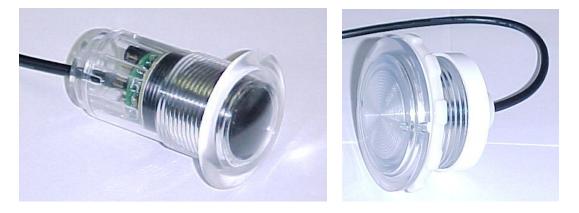

## **PRODUCT OVERVIEW:**

The ICL-239/ICL-244 modules emit light in the colours of the rainbow spectrum using 9 high intensity LEDs. Up to four lights can be connected to a single IMC-213 and are all synchronized. Colour selection can be saved when using User stores functions on a compatible Image display module.

## **FEATURES / BENEFITS**

- Cycles through a color rainbow permitting the user to select and store preferred color
- Up to four units can be connected together via daisy chain wiring
- ICL-239 physical dimensions approximately 2.30" x 3.30", mounting hole of 1.65
- ICL-244 physical dimensions approximately 3.50" x 2.50", mounting hole of 2.50
- ICL-244 fits into a standard front serviceable light fixture
- LED lighting provides very long life
- Printed circuit board is conformal coated for protection against corrosion
- Easy to service
- Mini Din cable provides secure connection to module